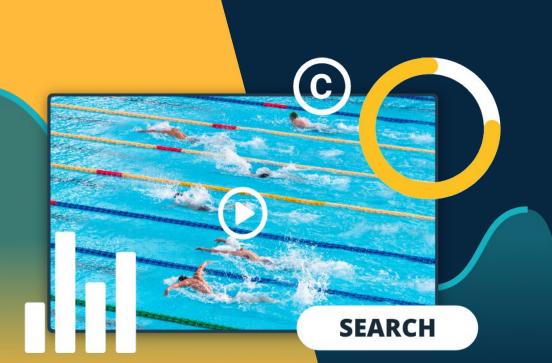

# MEDIA RIGHTS MANAGEMENT

Protect your valuable video media IP in our AWS compliant DAM - a central, cloud-based video archive that you can access anytime, anywhere, on any system or device. Provide a single view of your video assets in the cloud for multiple users, with advanced video services making your assets infinitely searchable and discoverable.

### INTEGRATED CLOUD MEDIA LIBRARY

- Historical video asset migration services
- ✓ Access video assets via web interface /AWS S3 console
- ✓ Secure user access via social log-in/registration

- ✓ Live stream harvesting/scrubbing
- In-cloud video stream clipping and social sharing
- ✓ AI/ML tagging