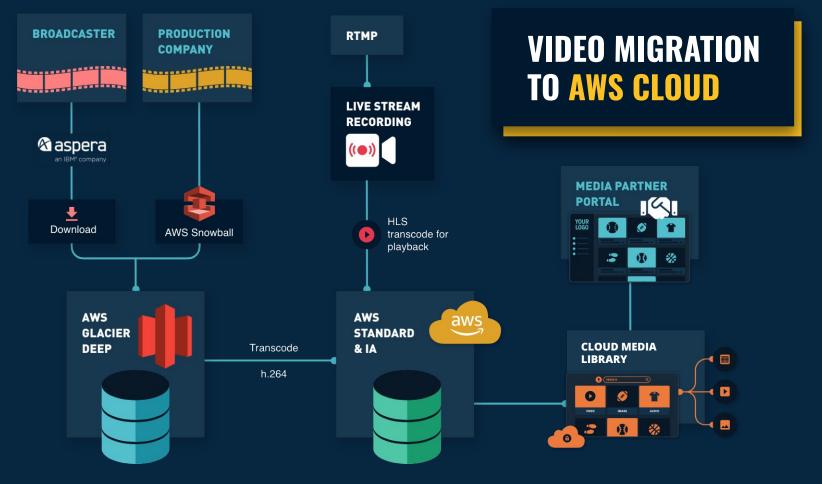

# MEDIA RIGHTS MANAGEMENT

Protect your valuable video media IP in our AWS compliant DAM - a central, cloud-based video archive that you can access anytime, anywhere, on any system or device. Provide a single view of your video assets in the cloud for multiple users, with advanced video services making your assets infinitely searchable and discoverable.

### INTEGRATED CLOUD MEDIA LIBRARY

- Historical video asset migration services
- ✓ Access video assets via web interface /AWS S3 console
- ✓ Secure user access via social log-in/registration

- ✓ Live stream harvesting/scrubbing
- In-cloud video stream clipping and social sharing
- ✓ AI/ML tagging