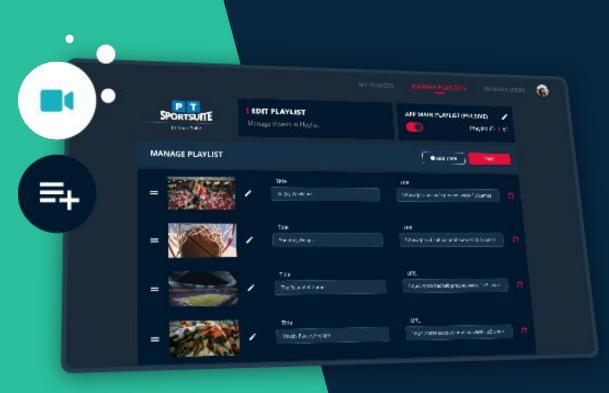

## **VIDEO PLAYER/ PLAYLIST** MANAGEMENT

Manage your own branded video player and playlist with the simple, secure web dashboard. The PT SportSuite Video Player is an extension of the Video JS Player - with multiple configuration options to personalise your branded player, enable monetisation and manage video content.

#### VIDEO PLAYER CONFIGURATION

- Customise look and feel
- Select your preferred playlist user interface
- Enable pre/mid/post-roll advertising

Google Analytics ad tracking

VIDEO PLAYLIST CMS

- Import video from integrated cloud media library
- ✓ Multiple camera angles
- Easily edit video title and playlist running order
- Customise video thumbnails