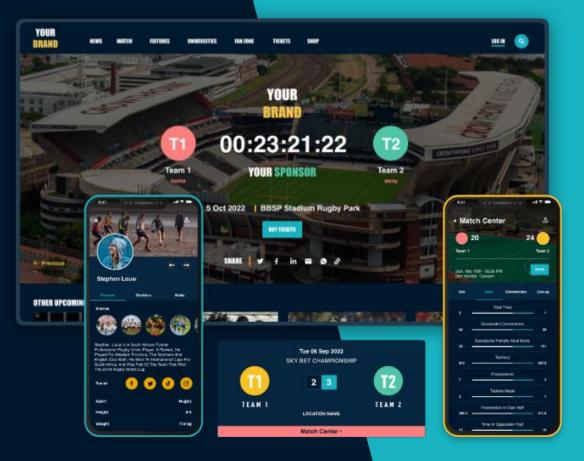

### UNIQUELY INTEGRATED EXPERIENCE

PT's Video OTT Match Centre goes further, integrating with stats providers, retail solutions and PT's Team and Player Profile module to provide more for the fans.

PT also caters for sponsor potential, and the ability to associate content, people and products - which makes this an area frequented before, during and post matches or events.

## **VIDEO PLAYER/ PLAYLIST** MANAGEMENT

Manage your own branded video player and playlist with the simple, secure web dashboard. The PT SportSuite Video Player is an extension of the Video JS Player - with multiple configuration options to personalise your branded player, enable monetisation and manage video content.

#### VIDEO PLAYER CONFIGURATION

- Customise look and feel
- Select your preferred playlist user interface
- Enable pre/mid/post-roll advertising

Google Analytics ad tracking

VIDEO PLAYLIST CMS

- Import video from integrated cloud media library
- ✓ Multiple camera angles
- Easily edit video title and playlist running order
- Customise video thumbnails